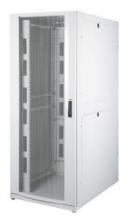

# Data Center Solutions - Data Center Cabinets 800x1000x2212-RAL 9005 Black / RAL 7035 Light Grey LN-SRDC-ND-47U8010-CC-EGAA

## **Item Serie Information**

New Data Center Cabinets are designed for spesific purpose of strong and sturdy design providing 1500 kgs of load capacity, where it provides the superior passive ventilation capability for datacenter infrastructure.

# Description

47U Data Center Cabinet 800x1000 mm

## **General Information**

- \* Depth: 1000 mm
- \* Gross weight: 167 kg
- \* Net weight: 146 kg
- \* Equipment mounting rail height: 47 U
- \* Width: 1000 mm
- \* Rail to rail length: 19 "
- \* Height: 2212 mm