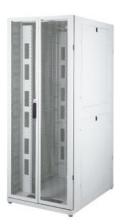

# Data Center Solutions - Data Center Cabinets 800x1000x2212-RAL 9005 Black / RAL 7035 Light Grey LN-SRDC-ND-47U8010-CC-EGAA

## **Item Serie Information**

New Data Center Cabinets are designed for spesific purpose of strong and sturdy design providing 1500 kgs of load capacity, where it provides the superior passive ventilation capability for datacenter infrastructure.

# Description

47U Data Center Cabinet 800x1000 mm

## **General Information**

- \* Depth: 1000 mm
- \* Gross weight: 167 kg
- \* Net weight: 146 kg
- \* Equipment mounting rail height: 47 U
- \* Width: 1000 mm
- \* Rail to rail length: 19 "
- \* Height: 2212 mm